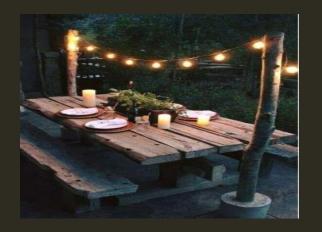

VISION: GARDEN FOCUSED DINING IN A PARK SETTING, WITH EXTENSIVE MAGICAL STRING LIGHTING, PICNIC TABLES, FOUNTAINS, SOLO MUSICIANS, COMMUNITY EVENTS AND REMOTE BAR / ORDERING STATION.

Proposed boundary, allows for best of both worlds... beautiful street presence of The Gardens and

"THE GARDENS" WILL MAINTAIN THE EXISTING SPACE AT A VERY HIGH LEVEL. EXISTING STRUCTURES, TREES, AND HARDSCAPES REMAIN FULLY INTACT. WE WILL SECURE AND MAINTAIN THE PROPERTY. WE WILL WORK WITH THE CITY TO DEVELOP A BEAUTIFUL STREET PRESENCE, LANDSCAPE AND ORNAMENTAL FENCING. ADDITIONS INCLUDING LARGE POTTED PLANTS, TREES, UMBRELLAS, FOUNTAINS, LED STRING LIGHTING, RAISED PLANTER BEDS, ETC WILL ALL BE IN LINE WITH THE INSPIRED GARDENS/PARK MAGICAL SETTING.