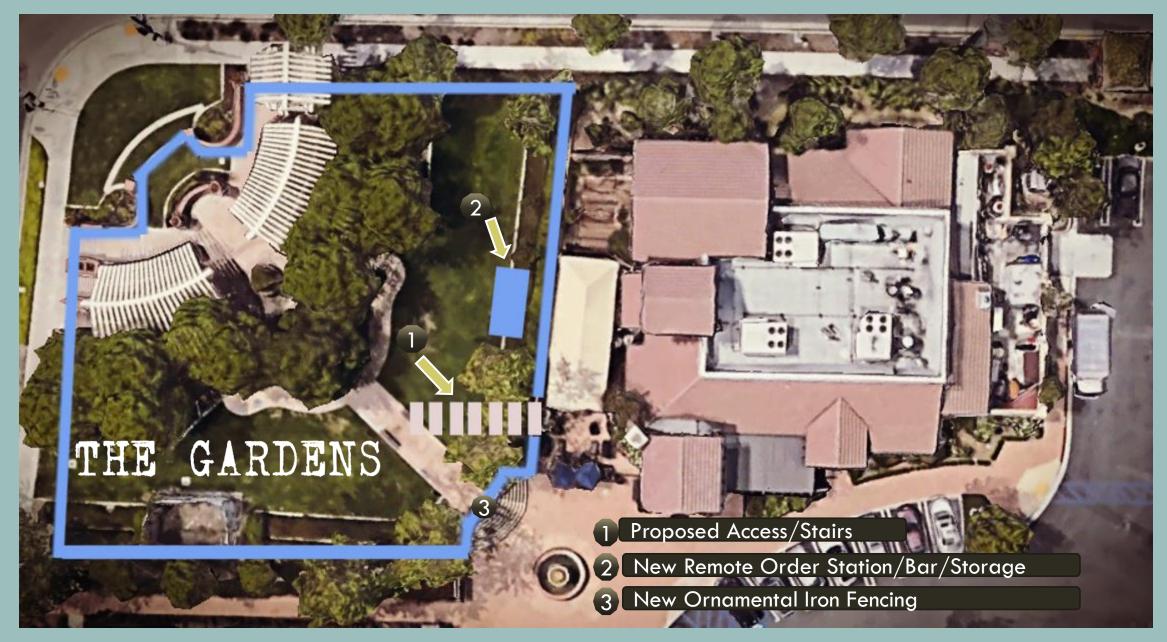

Proposed boundary, allows for best of both worlds... beautiful street presence of The Gardens and

"THE GARDENS" WILL MAINTAIN THE EXISTING SPACE AT A VERY HIGH LEVEL. EXISTING STRUCTURES, TREES, AND HARDSCAPES REMAIN FULLY INTACT. WE WILL SECURE AND MAINTAIN THE PROPERTY. WE WILL WORK WITH THE CITY TO DEVELOP A BEAUTIFUL STREET PRESENCE, LANDSCAPE AND ORNAMENTAL FENCING. ADDITIONS INCLUDING LARGE POTTED PLANTS, TREES, UMBRELLAS, FOUNTAINS, LED STRING LIGHTING, RAISED PLANTER BEDS, ETC WILL ALL BE IN LINE WITH THE INSPIRED GARDENS/PARK MAGICAL SETTING.

### OUR NEEDS

- 1. LEASE AGREEMENT WITH CITY IN CONCURRENT TERM WITH OUR EXISTING ADJACENT GROUND LEASE
- 2. APPROVED CONDITIONAL USE PERMIT, IF REQUIRED
- 3. CITY DESIGN ASSISTANCE AND APPROVAL TO INSTALL ORNAMENTAL FENCING
- 4. CITY ASSISTANCE IN REVIEWING EXISTING UTILITIES AVAILABLE ON SITE
- 5. APPROVAL TO PLACE HIGH END CONTAINER FOR ORDER STATION (SEE EXAMPLE), REMOTE BAR, STORAGE, ETC
- 6. APPROVAL TO INSTALL DIRECT STAIRCASE FOR BOTH GUEST AND SERVICE ACCESS TO BRU
- 7. REVIEW EXISTING ADA ACCESS AND OPTIONS FOR IMPROVEMENT

"THE GARDENS" EXAMPLE
REMOTE CONTAINER ORDER
STATION, BAR & STORAGE